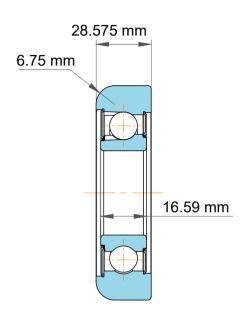

|   | Part Number | MG 206 FFH, Mast Guide Bearings  |
|---|-------------|----------------------------------|
| s | Size        | 30.000 mm x 79.50 mm x 28.575 mm |
| е | Brand       | TFL                              |