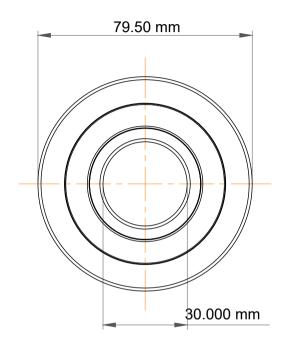

|   | Part Number | MG 206 FFH, Mast Guide Bearings  |
|---|-------------|----------------------------------|
| s | Size        | 30.000 mm x 79.50 mm x 28.575 mm |
| е | Brand       | TFL                              |