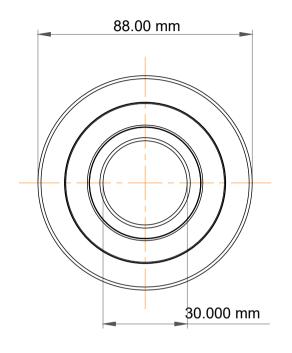

|   | Part Number | MG 206 FFP, Mast Guide Bearings  |
|---|-------------|----------------------------------|
| s | Size        | 30.000 mm x 88.00 mm x 29.000 mm |
| е | Brand       | TFL                              |