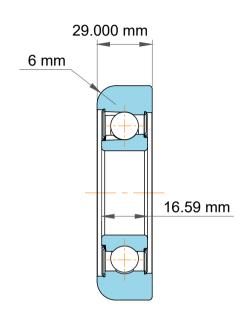

|   | Part Number | MG 206 FFP, Mast Guide Bearings  |
|---|-------------|----------------------------------|
| s | Size        | 30.000 mm x 88.00 mm x 29.000 mm |
| е | Brand       | TFL                              |