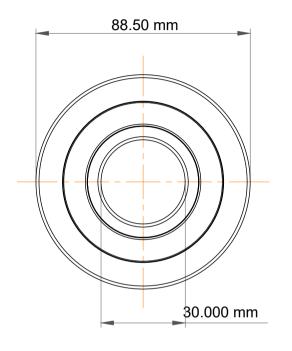

|   | Part Number | MG 206 FFPA, Mast Guide Bearings |
|---|-------------|----------------------------------|
| s | Size        | 30.000 mm x 88.50 mm x 29.000 mm |
| е | Brand       | TFL                              |