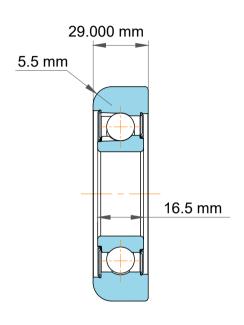

|   | Part Number | MG 206 FFPA, Mast Guide Bearings |
|---|-------------|----------------------------------|
| s | Size        | 30.000 mm x 88.50 mm x 29.000 mm |
| е | Brand       | TFL                              |