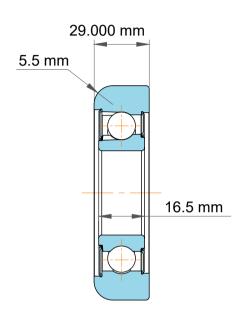

|   | Part Number | MG 206 FFPB, Mast Guide Bearings |
|---|-------------|----------------------------------|
| s | Size        | 30.000 mm x 89.00 mm x 29.000 mm |
| е | Brand       | TFL                              |