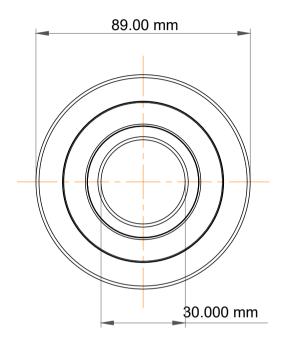

|   | Part Number | MG 206 FFPB, Mast Guide Bearings |
|---|-------------|----------------------------------|
| s | Size        | 30.000 mm x 89.00 mm x 29.000 mm |
| е | Brand       | TFL                              |