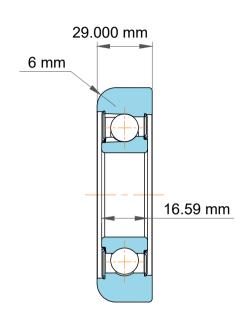

|   | Part Number | MG 206 FFU, Mast Guide Bearings  |
|---|-------------|----------------------------------|
| s | Size        | 30.000 mm x 81.00 mm x 29.000 mm |
| е | Brand       | TFL                              |