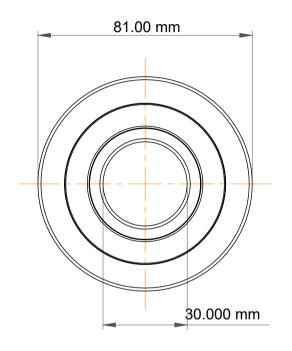

|   | Part Number | MG 206 FFU, Mast Guide Bearings  |
|---|-------------|----------------------------------|
| s | Size        | 30.000 mm x 81.00 mm x 29.000 mm |
| е | Brand       | TFL                              |