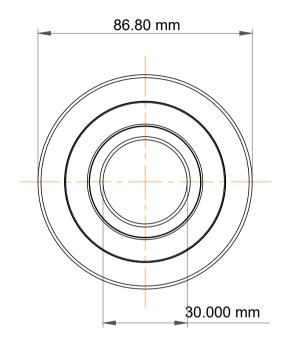

|   | Part Number | MG 206 FFW, Mast Guide Bearings  |
|---|-------------|----------------------------------|
| s | Size        | 30.000 mm x 86.80 mm x 28.500 mm |
| 9 | Brand       | TFL                              |