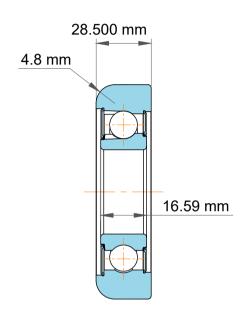

|   | Part Number | MG 206 FFW, Mast Guide Bearings  |
|---|-------------|----------------------------------|
| s | Size        | 30.000 mm x 86.80 mm x 28.500 mm |
| 9 | Brand       | TFL                              |