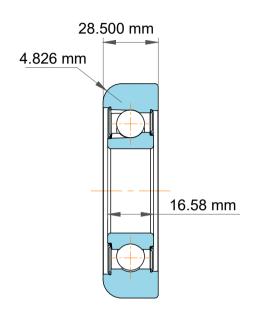

|   | Part Number | MG 206 FFZA, Mast Guide Bearings |
|---|-------------|----------------------------------|
| s | Size        | 30.000 mm x 80.49 mm x 28.500 mm |
| е | Brand       | TFL                              |