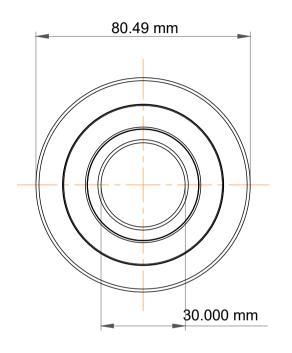

|   | Part Number | MG 206 FFZA, Mast Guide Bearings |
|---|-------------|----------------------------------|
| s | Size        | 30.000 mm x 80.49 mm x 28.500 mm |
| е | Brand       | TFL                              |