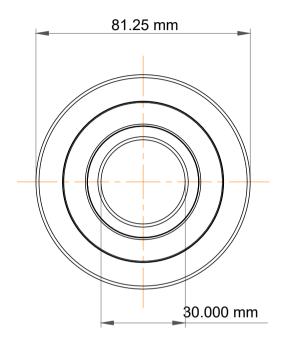

|   | Part Number | MG 206 FFZB, Mast Guide Bearings |
|---|-------------|----------------------------------|
| S | Size        | 30.000 mm x 81.25 mm x 28.500 mm |
| ā | Brand       | TFL                              |