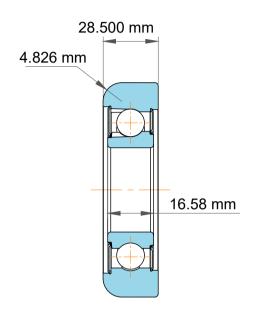

|   | Part Number | MG 206 FFZB, Mast Guide Bearings |
|---|-------------|----------------------------------|
| S | Size        | 30.000 mm x 81.25 mm x 28.500 mm |
| ā | Brand       | TFL                              |