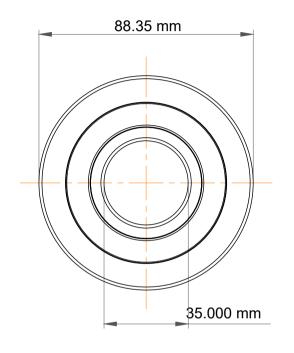

|   | Part Number | MG 207 FF 3 Mast Guide Bearings  |
|---|-------------|----------------------------------|
| s | Size        | 35.000 mm x 88.35 mm x 31.750 mm |
| е | Brand       | TFL                              |