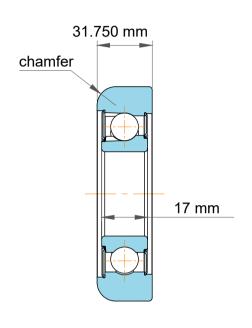

|   | Part Number | MG 207 FF 3 Mast Guide Bearings  |
|---|-------------|----------------------------------|
| s | Size        | 35.000 mm x 88.35 mm x 31.750 mm |
| е | Brand       | TFL                              |