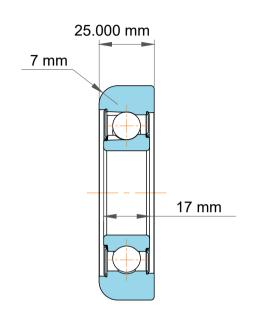

|             | Part Number | MG 207 FFBN 1, Mast Guide<br>Bearings |
|-------------|-------------|---------------------------------------|
| s<br>,<br>r | Size        | 35.000 mm x 94.50 mm x 25.000 mm      |
| е           | Brand       | TFL                                   |