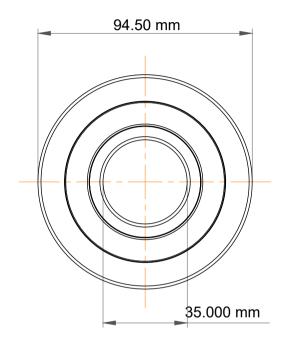

|             | Part Number | MG 207 FFBN 1, Mast Guide<br>Bearings |
|-------------|-------------|---------------------------------------|
| s<br>,<br>r | Size        | 35.000 mm x 94.50 mm x 25.000 mm      |
| е           | Brand       | TFL                                   |