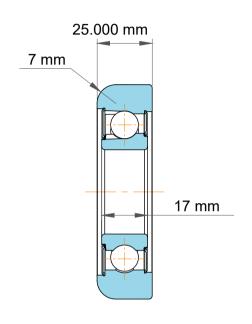

| Part Number | Bearings                         |
|-------------|----------------------------------|
| Size        | 35.000 mm x 95.60 mm x 25.000 mm |
| Brand       | TFL                              |