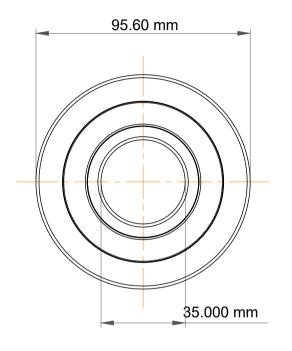

| Part Number | Bearings                         |
|-------------|----------------------------------|
| Size        | 35.000 mm x 95.60 mm x 25.000 mm |
| Brand       | TFL                              |