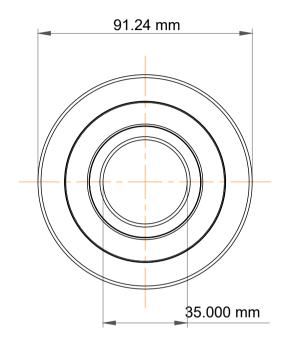

|   | Part Number | MG 207 FFJ, Mast Guide Bearings  |
|---|-------------|----------------------------------|
| s | Size        | 35.000 mm x 91.24 mm x 31.800 mm |
| е | Brand       | TFL                              |