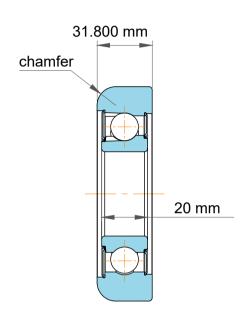

|   | Part Number | MG 207 FFJ, Mast Guide Bearings  |
|---|-------------|----------------------------------|
| s | Size        | 35.000 mm x 91.24 mm x 31.800 mm |
| е | Brand       | TFL                              |