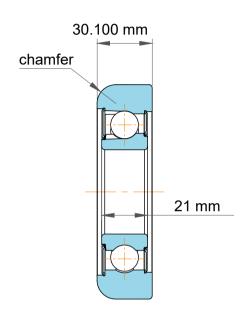

|   | Part Number | MG 207 FFK, Mast Guide Bearings   |
|---|-------------|-----------------------------------|
| s | Size        | 35.000 mm x 110.10 mm x 30.100 mm |
| е | Brand       | TFL                               |