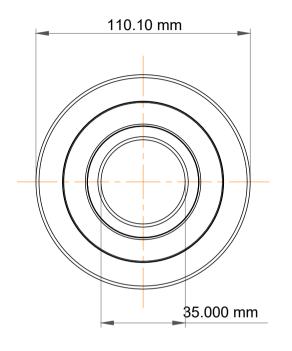

|   | Part Number | MG 207 FFK, Mast Guide Bearings   |
|---|-------------|-----------------------------------|
| s | Size        | 35.000 mm x 110.10 mm x 30.100 mm |
| е | Brand       | TFL                               |