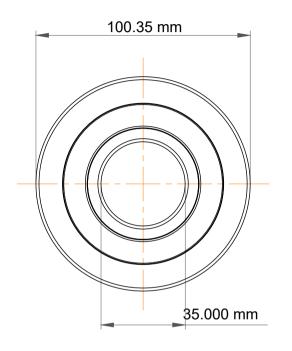

This file and any associated information

| Part Number | MG 207 FFM, Mast Guide Bearings   |
|-------------|-----------------------------------|
| Size        | 35.000 mm x 100.35 mm x 28.450 mm |
| Brand       | TFL                               |