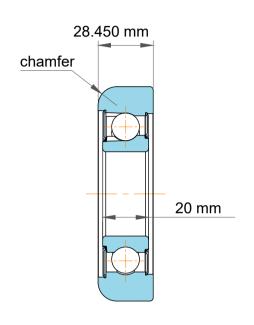

This file and any associated information

| Part Number | MG 207 FFM, Mast Guide Bearings   |
|-------------|-----------------------------------|
| Size        | 35.000 mm x 100.35 mm x 28.450 mm |
| Brand       | TFL                               |