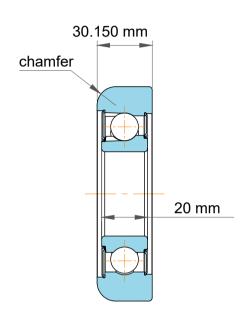

|   | Part Number | MG 207 FFQB, Mast Guide Bearings  |
|---|-------------|-----------------------------------|
| S | Size        | 35.000 mm x 100.35 mm x 30.150 mm |
| è | Brand       | TFL                               |