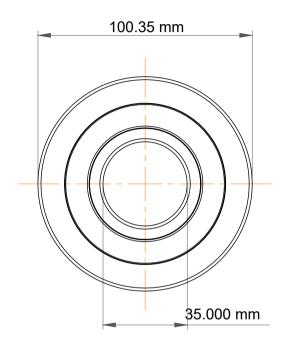

|   | Part Number | MG 207 FFQB, Mast Guide Bearings  |
|---|-------------|-----------------------------------|
| S | Size        | 35.000 mm x 100.35 mm x 30.150 mm |
| è | Brand       | TFL                               |