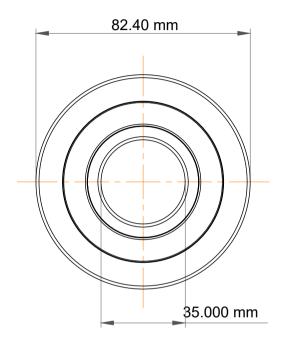

|             | Part Number | MG 207 FFWB, Mast Guide Bearings |
|-------------|-------------|----------------------------------|
| s<br>,<br>r | Size        | 35.000 mm x 82.40 mm x 31.270 mm |
| е           | Brand       | TFL                              |