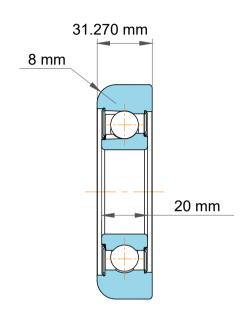

|             | Part Number | MG 207 FFWB, Mast Guide Bearings |
|-------------|-------------|----------------------------------|
| s<br>,<br>r | Size        | 35.000 mm x 82.40 mm x 31.270 mm |
| е           | Brand       | TFL                              |