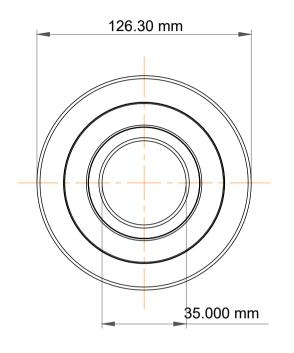

|             | Part Number | MG 207 HH 1, Mast Guide Bearings  |
|-------------|-------------|-----------------------------------|
| s<br>,<br>r | Size        | 35.000 mm x 126.30 mm x 30.150 mm |
| е           | Brand       | TFL                               |