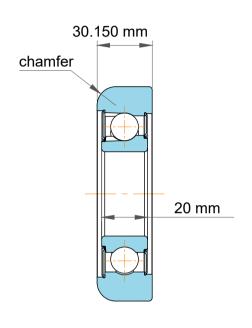

|             | Part Number | MG 207 HH 1, Mast Guide Bearings  |
|-------------|-------------|-----------------------------------|
| s<br>,<br>r | Size        | 35.000 mm x 126.30 mm x 30.150 mm |
| е           | Brand       | TFL                               |