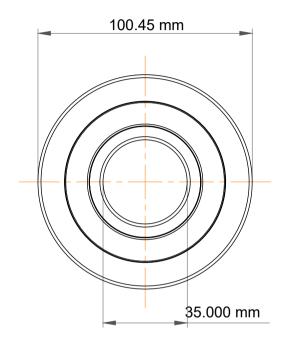

|   | Part Number | MG 207 HH 3 Mast Guide Bearings   |
|---|-------------|-----------------------------------|
| s | Size        | 35.000 mm x 100.45 mm x 28.000 mm |
| е | Brand       | TFL                               |