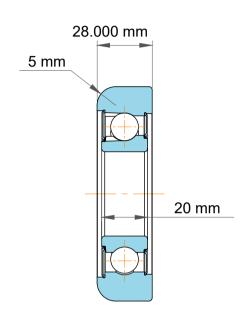

|   | Part Number | MG 207 HH 3 Mast Guide Bearings   |
|---|-------------|-----------------------------------|
| s | Size        | 35.000 mm x 100.45 mm x 28.000 mm |
| е | Brand       | TFL                               |