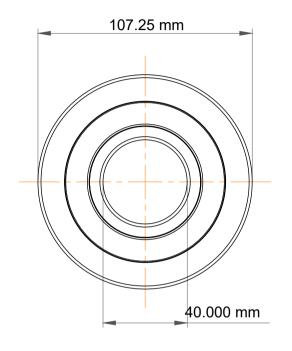

|   | Part Number | MG 208 FF 7, Mast Guide Bearings  |
|---|-------------|-----------------------------------|
| s | Size        | 40.000 mm x 107.25 mm x 26.250 mm |
| е | Brand       | TFL                               |