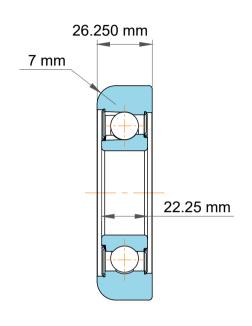

|   | Part Number | MG 208 FF 7, Mast Guide Bearings  |
|---|-------------|-----------------------------------|
| s | Size        | 40.000 mm x 107.25 mm x 26.250 mm |
| е | Brand       | TFL                               |