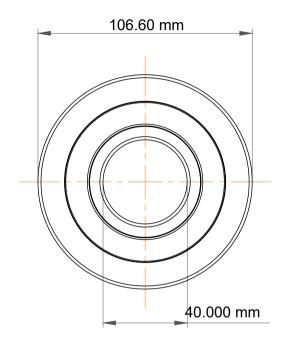

|   | Part Number | MG 208 FF 8 Mast Guide Bearings   |
|---|-------------|-----------------------------------|
| s | Size        | 40.000 mm x 106.60 mm x 26.200 mm |
| е | Brand       | TFL                               |