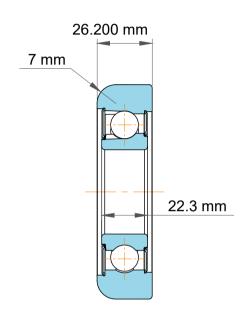

|   | Part Number | MG 208 FF 8 Mast Guide Bearings   |
|---|-------------|-----------------------------------|
| s | Size        | 40.000 mm x 106.60 mm x 26.200 mm |
| е | Brand       | TFL                               |