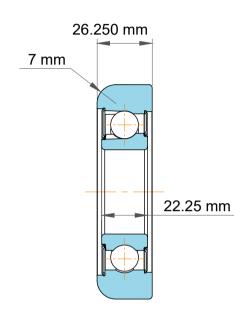

|             | Part Number | MG 208 FF 9. Mast Guide Bearings  |
|-------------|-------------|-----------------------------------|
| s<br>,<br>r | Size        | 40.000 mm x 107.80 mm x 26.250 mm |
| е           | Brand       | TFL                               |