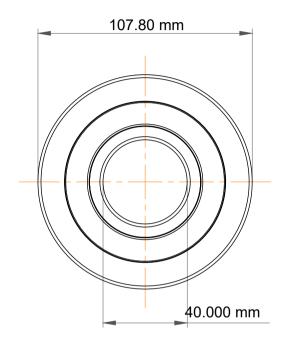

|             | Part Number | MG 208 FF 9. Mast Guide Bearings  |
|-------------|-------------|-----------------------------------|
| s<br>,<br>r | Size        | 40.000 mm x 107.80 mm x 26.250 mm |
| е           | Brand       | TFL                               |