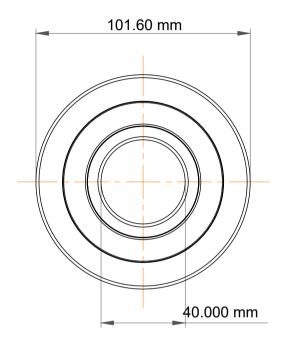

|   | Part Number | MG 208 FFAB, Mast Guide Bearings  |
|---|-------------|-----------------------------------|
| s | Size        | 40.000 mm x 101.60 mm x 25.400 mm |
| е | Brand       | TFL                               |