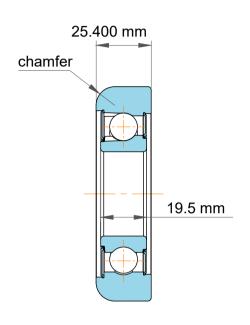

|   | Part Number | MG 208 FFAB, Mast Guide Bearings  |
|---|-------------|-----------------------------------|
| s | Size        | 40.000 mm x 101.60 mm x 25.400 mm |
| е | Brand       | TFL                               |