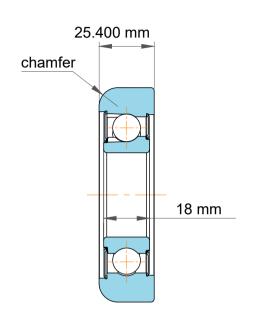

| Part Number | MG 208 FFB, Mast Guide Bearings   |
|-------------|-----------------------------------|
| Size        | 40.000 mm x 125.40 mm x 25.400 mm |
| Brand       | TFL                               |