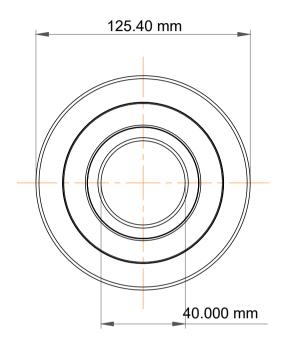

| Part Number | MG 208 FFB, Mast Guide Bearings   |
|-------------|-----------------------------------|
| Size        | 40.000 mm x 125.40 mm x 25.400 mm |
| Brand       | TFL                               |