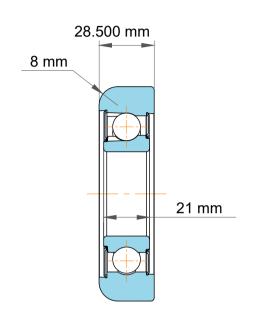

|   | Part Number | MG 208 FFH, Mast Guide Bearings  |
|---|-------------|----------------------------------|
| s | Size        | 40.000 mm x 95.75 mm x 28.500 mm |
| е | Brand       | TFL                              |