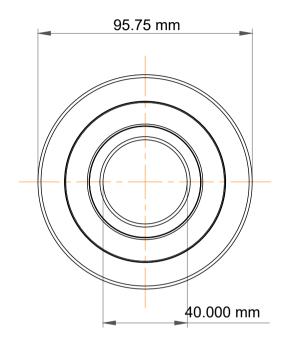

|   | Part Number | MG 208 FFH, Mast Guide Bearings  |
|---|-------------|----------------------------------|
| s | Size        | 40.000 mm x 95.75 mm x 28.500 mm |
| е | Brand       | TFL                              |