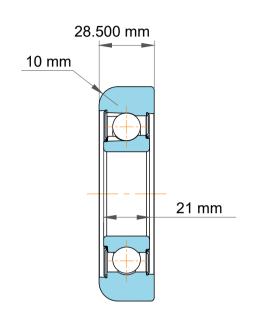

|   | Part Number | MG 208 FFJ, Mast Guide Bearings   |
|---|-------------|-----------------------------------|
| s | Size        | 40.000 mm x 102.00 mm x 28.500 mm |
| е | Brand       | TFL                               |