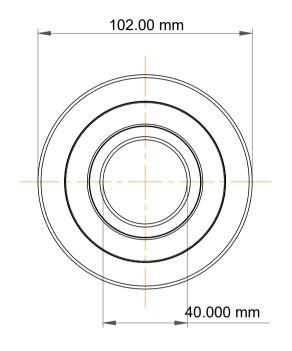

|   | Part Number | MG 208 FFJ, Mast Guide Bearings   |
|---|-------------|-----------------------------------|
| s | Size        | 40.000 mm x 102.00 mm x 28.500 mm |
| е | Brand       | TFL                               |