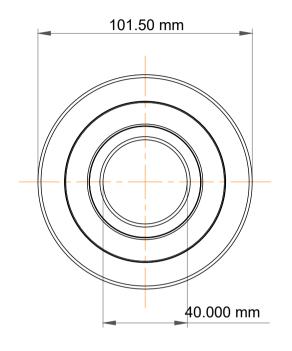

|   | Part Number | MG 208 FFK, Mast Guide Bearings   |
|---|-------------|-----------------------------------|
| s | Size        | 40.000 mm x 101.50 mm x 28.500 mm |
| е | Brand       | TFL                               |