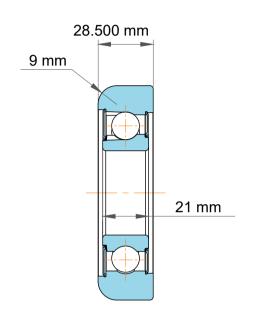

|   | Part Number | MG 208 FFK, Mast Guide Bearings   |
|---|-------------|-----------------------------------|
| s | Size        | 40.000 mm x 101.50 mm x 28.500 mm |
| е | Brand       | TFL                               |