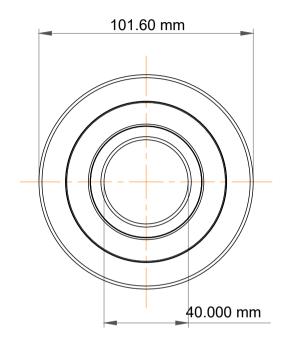

|             | Part Number | MG 208 RB 1, Mast Guide Bearings  |
|-------------|-------------|-----------------------------------|
| s<br>,<br>r | Size        | 40.000 mm x 101.60 mm x 30.000 mm |
| е           | Brand       | TFL                               |