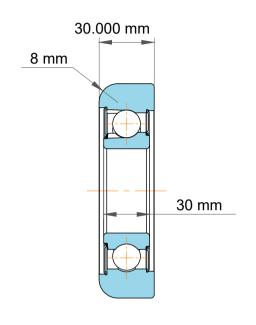

|             | Part Number | MG 208 RB 1, Mast Guide Bearings  |
|-------------|-------------|-----------------------------------|
| s<br>,<br>r | Size        | 40.000 mm x 101.60 mm x 30.000 mm |
| е           | Brand       | TFL                               |