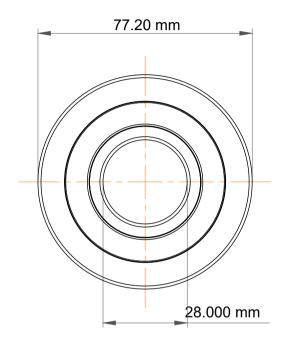

|             | Part Number | MG 28mm 1, Mast Guide Bearings   |
|-------------|-------------|----------------------------------|
| s<br>,<br>r | Size        | 28.000 mm x 77.20 mm x 27.000 mm |
| e           | Brand       | TFL                              |