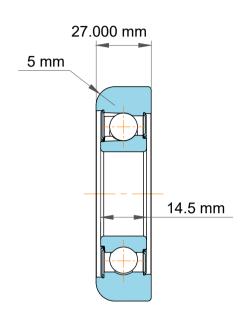

|             | Part Number | MG 28mm 1, Mast Guide Bearings   |
|-------------|-------------|----------------------------------|
| s<br>,<br>r | Size        | 28.000 mm x 77.20 mm x 27.000 mm |
| e           | Brand       | TFL                              |