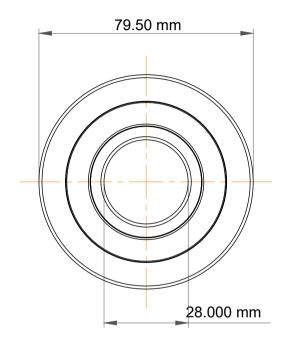

| 1                  | Part Number | MG 28mm J2 Mast Guide Bearings   |
|--------------------|-------------|----------------------------------|
| ,<br>es<br>i,<br>r | Size        | 28.000 mm x 79.50 mm x 24.000 mm |
| .e                 | Brand       | TFL                              |