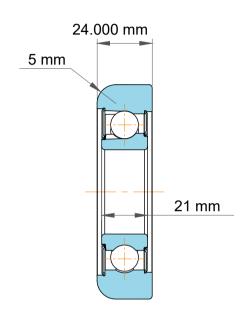

| 1                  | Part Number | MG 28mm J2 Mast Guide Bearings   |
|--------------------|-------------|----------------------------------|
| ,<br>es<br>i,<br>r | Size        | 28.000 mm x 79.50 mm x 24.000 mm |
| .e                 | Brand       | TFL                              |