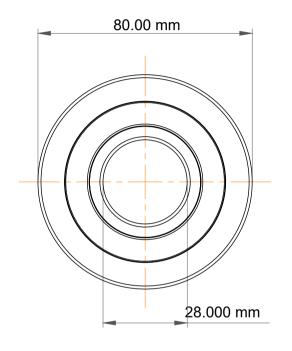

|             | Part Number | MG 28mm J3 Mast Guide Bearings   |
|-------------|-------------|----------------------------------|
| s<br>,<br>r | Size        | 28.000 mm x 80.00 mm x 24.000 mm |
| е           | Brand       | TFL                              |