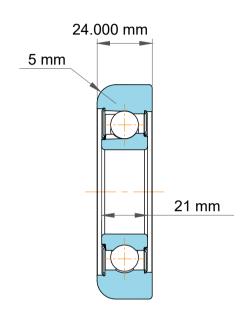

|             | Part Number | MG 28mm J3 Mast Guide Bearings   |
|-------------|-------------|----------------------------------|
| s<br>,<br>r | Size        | 28.000 mm x 80.00 mm x 24.000 mm |
| е           | Brand       | TFL                              |