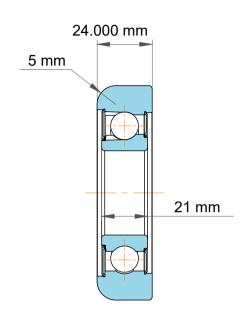

|   | Part Number | MG 28mm J4 Mast Guide Bearings   |
|---|-------------|----------------------------------|
| s | Size        | 28.000 mm x 80.50 mm x 24.000 mm |
| е | Brand       | TFL                              |