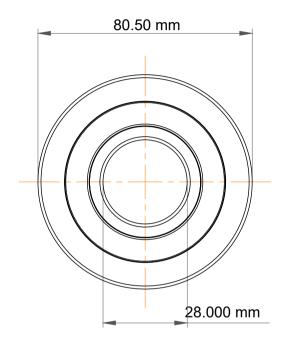

|   | Part Number | MG 28mm J4 Mast Guide Bearings   |
|---|-------------|----------------------------------|
| s | Size        | 28.000 mm x 80.50 mm x 24.000 mm |
| е | Brand       | TFL                              |