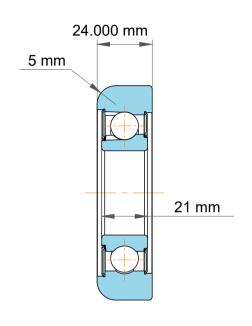

| 1                  | Part Number | MG 28mm J6 Mast Guide Bearings   |
|--------------------|-------------|----------------------------------|
| ,<br>es<br>i,<br>r | Size        | 28.000 mm x 81.50 mm x 24.000 mm |
| e.                 | Brand       | TFL                              |