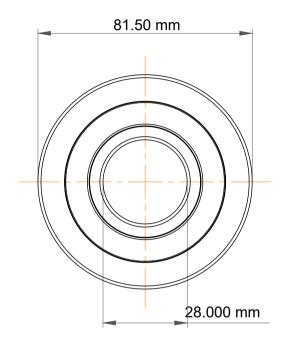

| 1                  | Part Number | MG 28mm J6 Mast Guide Bearings   |
|--------------------|-------------|----------------------------------|
| ,<br>es<br>i,<br>r | Size        | 28.000 mm x 81.50 mm x 24.000 mm |
| e.                 | Brand       | TFL                              |