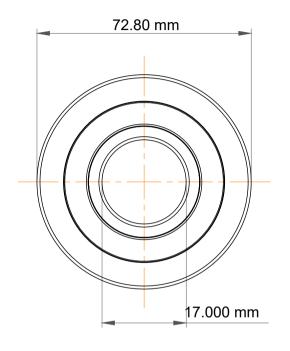

|   | Part Number | MG 305 7E Mast Guide Bearings    |
|---|-------------|----------------------------------|
| s | Size        | 17.000 mm x 72.80 mm x 25.000 mm |
| è | Brand       | TFL                              |