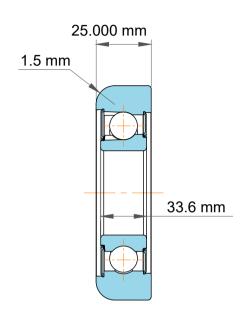

|   | Part Number | MG 305 7E Mast Guide Bearings    |
|---|-------------|----------------------------------|
| s | Size        | 17.000 mm x 72.80 mm x 25.000 mm |
| è | Brand       | TFL                              |