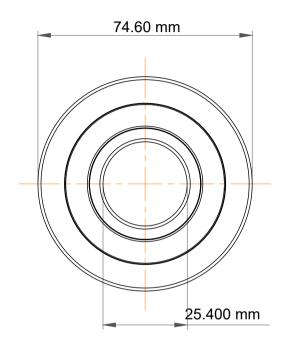

|             | Part Number | MG 305 DD 7, Mast Guide Bearings |
|-------------|-------------|----------------------------------|
| s<br>,<br>r | Size        | 25.400 mm x 74.60 mm x 25.400 mm |
| е           | Brand       | TFL                              |