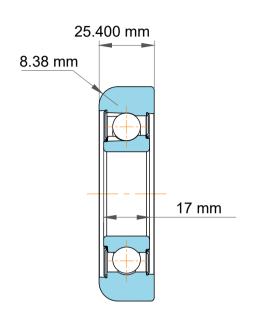

|             | Part Number | MG 305 DD 7, Mast Guide Bearings |
|-------------|-------------|----------------------------------|
| s<br>,<br>r | Size        | 25.400 mm x 74.60 mm x 25.400 mm |
| е           | Brand       | TFL                              |