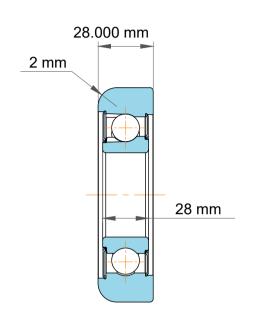

|   | Part Number | MG 305 DDH, Mast Guide Bearings  |
|---|-------------|----------------------------------|
| s | Size        | 25.000 mm x 72.00 mm x 28.000 mm |
| 9 | Brand       | TFL                              |