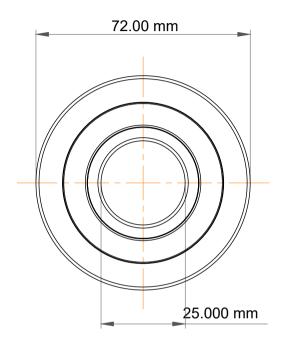

|   | Part Number | MG 305 DDH, Mast Guide Bearings  |
|---|-------------|----------------------------------|
| s | Size        | 25.000 mm x 72.00 mm x 28.000 mm |
| 9 | Brand       | TFL                              |