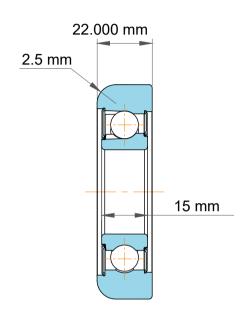

| Part Number | MG 305 DDZ, Mast Guide Bearings  |
|-------------|----------------------------------|
| Size        | 25.000 mm x 80.00 mm x 22.000 mm |
| Brand       | TFL                              |