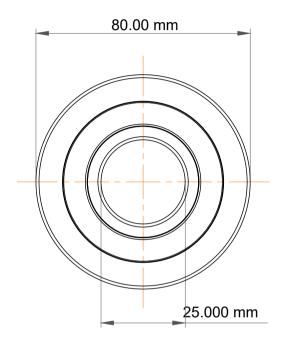

| Part Number | MG 305 DDZ, Mast Guide Bearings  |
|-------------|----------------------------------|
| Size        | 25.000 mm x 80.00 mm x 22.000 mm |
| Brand       | TFL                              |