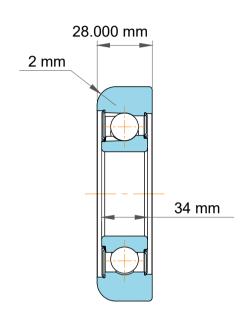

|   | Part Number | MG 305 R 1, Mast Guide Bearings  |
|---|-------------|----------------------------------|
| s | Size        | 25.000 mm x 62.00 mm x 28.000 mm |
| е | Brand       | TFL                              |