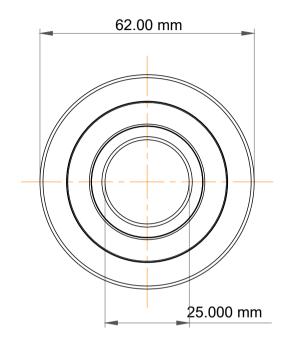

|   | Part Number | MG 305 R 1, Mast Guide Bearings  |
|---|-------------|----------------------------------|
| s | Size        | 25.000 mm x 62.00 mm x 28.000 mm |
| е | Brand       | TFL                              |