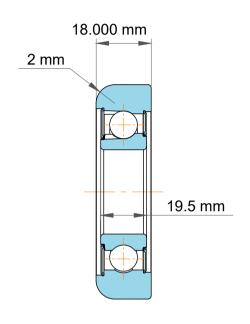

|   | Part Number | MG 305 T 7, Mast Guide Bearings  |
|---|-------------|----------------------------------|
| s | Size        | 25.000 mm x 62.00 mm x 18.000 mm |
| 9 | Brand       | TFL                              |