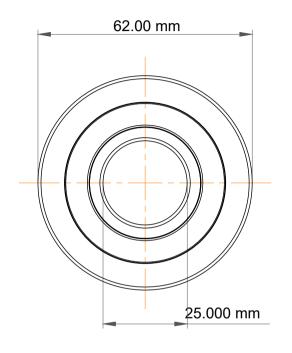

|   | Part Number | MG 305 T 7, Mast Guide Bearings  |
|---|-------------|----------------------------------|
| s | Size        | 25.000 mm x 62.00 mm x 18.000 mm |
| 9 | Brand       | TFL                              |