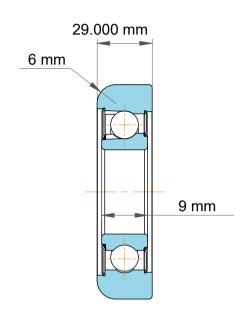

|             | Part Number | Bearings                         |
|-------------|-------------|----------------------------------|
| s<br>,<br>r | Size        | 36.000 mm x 89.50 mm x 29.000 mm |
| е           | Brand       | TFL                              |