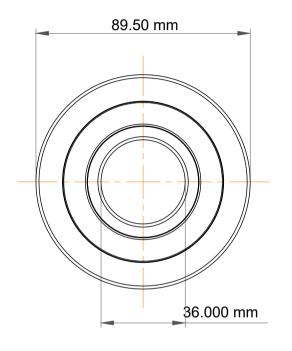

|             | Part Number | Bearings                         |
|-------------|-------------|----------------------------------|
| s<br>,<br>r | Size        | 36.000 mm x 89.50 mm x 29.000 mm |
| е           | Brand       | TFL                              |