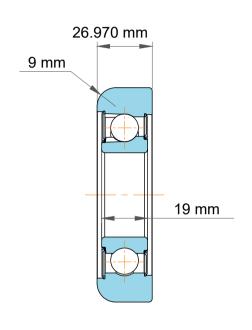

|   | Part Number | MG 306 DDB, Mast Guide Bearings  |
|---|-------------|----------------------------------|
| s | Size        | 30.000 mm x 82.55 mm x 26.970 mm |
| е | Brand       | TFL                              |