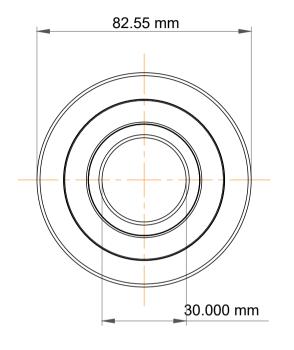

|   | Part Number | MG 306 DDB, Mast Guide Bearings  |
|---|-------------|----------------------------------|
| s | Size        | 30.000 mm x 82.55 mm x 26.970 mm |
| е | Brand       | TFL                              |