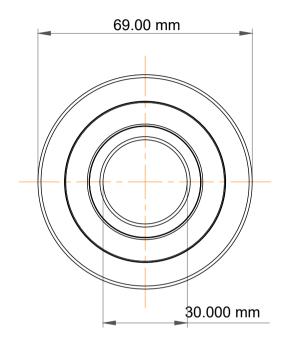

| 1                  | Part Number | MG 306 DDCR, Mast Guide Bearings |
|--------------------|-------------|----------------------------------|
| ,<br>es<br>i,<br>r | Size        | 30.000 mm x 69.00 mm x 25.400 mm |
| .e                 | Brand       | TFL                              |