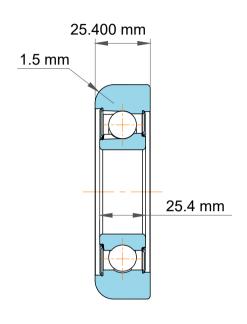

| 1                  | Part Number | MG 306 DDCR, Mast Guide Bearings |
|--------------------|-------------|----------------------------------|
| ,<br>es<br>i,<br>r | Size        | 30.000 mm x 69.00 mm x 25.400 mm |
| .e                 | Brand       | TFL                              |