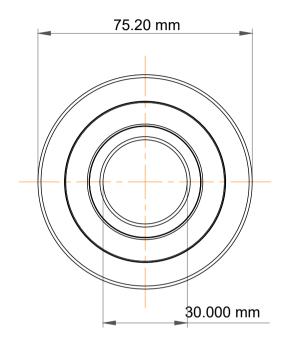

|             | Part Number | MG 306 DDL 1, Mast Guide Bearings |
|-------------|-------------|-----------------------------------|
| s<br>,<br>r | Size        | 30.000 mm x 75.20 mm x 24.000 mm  |
| е           | Brand       | TFL                               |