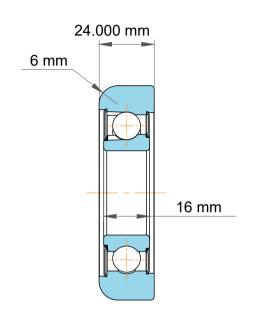

|             | Part Number | MG 306 DDL 1, Mast Guide Bearings |
|-------------|-------------|-----------------------------------|
| s<br>,<br>r | Size        | 30.000 mm x 75.20 mm x 24.000 mm  |
| е           | Brand       | TFL                               |