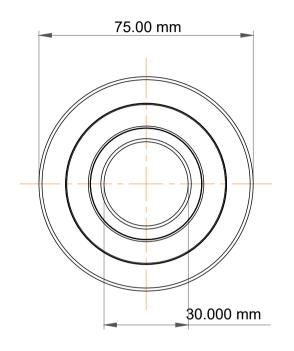

|             | Part Number | Bearings                         |
|-------------|-------------|----------------------------------|
| s<br>,<br>r | Size        | 30.000 mm x 75.00 mm x 24.000 mm |
| e           | Brand       | TFL                              |