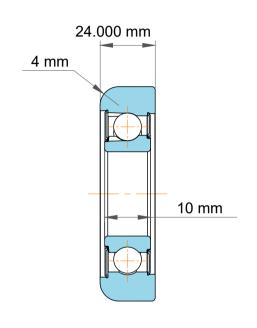

|             | Part Number | Bearings                         |
|-------------|-------------|----------------------------------|
| s<br>,<br>r | Size        | 30.000 mm x 75.00 mm x 24.000 mm |
| e           | Brand       | TFL                              |