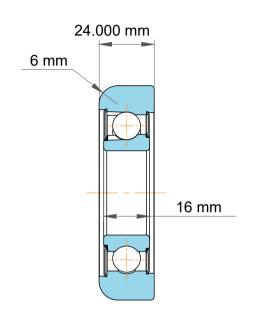

| 1                  | Part Number | MG 306 DDL 2 Mast Guide Bearings |
|--------------------|-------------|----------------------------------|
| ,<br>es<br>i,<br>r | Size        | 30.000 mm x 75.70 mm x 24.000 mm |
| .e                 | Brand       | TFL                              |