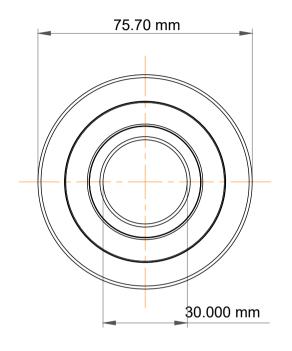

| 1                  | Part Number | MG 306 DDL 2 Mast Guide Bearings |
|--------------------|-------------|----------------------------------|
| ,<br>es<br>i,<br>r | Size        | 30.000 mm x 75.70 mm x 24.000 mm |
| .e                 | Brand       | TFL                              |