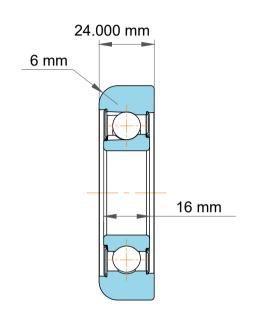

| 1                  | Part Number | MG 306 DDL 4 Mast Guide Bearings |
|--------------------|-------------|----------------------------------|
| ,<br>es<br>i,<br>r | Size        | 30.000 mm x 76.20 mm x 24.000 mm |
| .e                 | Brand       | TFL                              |