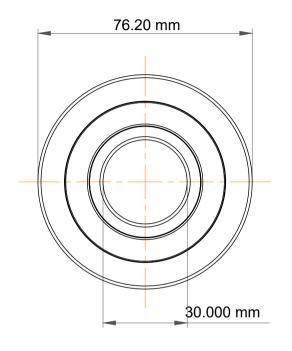

| 1                  | Part Number | MG 306 DDL 4 Mast Guide Bearings |
|--------------------|-------------|----------------------------------|
| ,<br>es<br>i,<br>r | Size        | 30.000 mm x 76.20 mm x 24.000 mm |
| .e                 | Brand       | TFL                              |