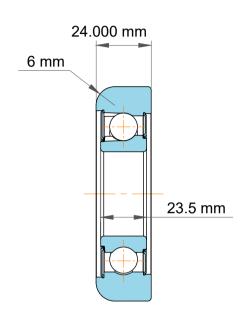

|             | Part Number | MG 306 DDL 7, Mast Guide Bearings |
|-------------|-------------|-----------------------------------|
| s<br>,<br>r | Size        | 30.000 mm x 75.60 mm x 24.000 mm  |
| е           | Brand       | TFL                               |