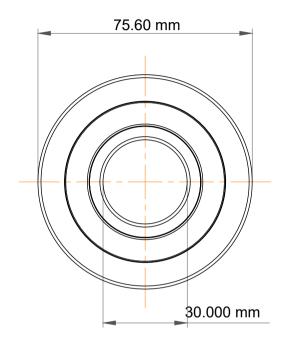

|             | Part Number | MG 306 DDL 7, Mast Guide Bearings |
|-------------|-------------|-----------------------------------|
| s<br>,<br>r | Size        | 30.000 mm x 75.60 mm x 24.000 mm  |
| е           | Brand       | TFL                               |