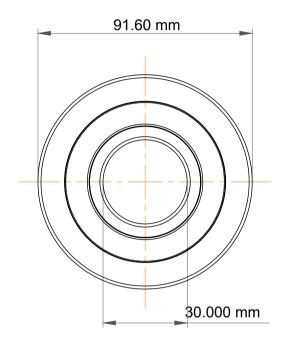

|   | Part Number | MG 306 FFT, Mast Guide Bearings  |
|---|-------------|----------------------------------|
| s | Size        | 30.000 mm x 91.60 mm x 25.000 mm |
| е | Brand       | TFL                              |