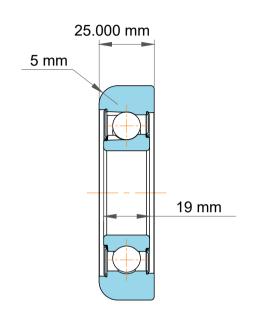

|   | Part Number | MG 306 FFT, Mast Guide Bearings  |
|---|-------------|----------------------------------|
| s | Size        | 30.000 mm x 91.60 mm x 25.000 mm |
| е | Brand       | TFL                              |