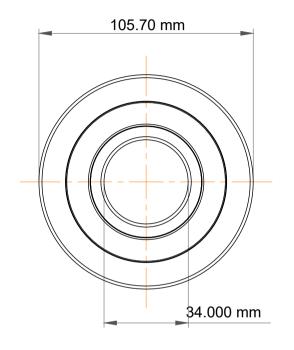

|   | Part Number | Bearings                          |
|---|-------------|-----------------------------------|
| s | Size        | 34.000 mm x 105.70 mm x 34.000 mm |
| е | Brand       | TFL                               |