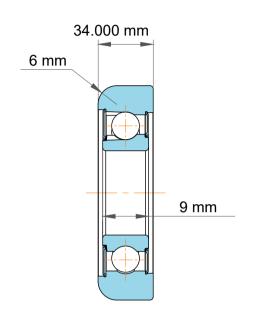

|   | Part Number | Bearings                          |
|---|-------------|-----------------------------------|
| s | Size        | 34.000 mm x 105.70 mm x 34.000 mm |
| е | Brand       | TFL                               |