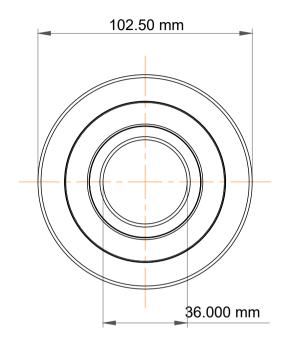

|   | Part Number | MG 307/36 RB 3 Mast Guide<br>Bearings |
|---|-------------|---------------------------------------|
| s | Size        | 36.000 mm x 102.50 mm x 28.000 mm     |
| е | Brand       | TFL                                   |