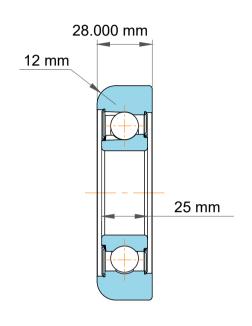

|   | Part Number | MG 307/36 RB 3 Mast Guide<br>Bearings |
|---|-------------|---------------------------------------|
| s | Size        | 36.000 mm x 102.50 mm x 28.000 mm     |
| е | Brand       | TFL                                   |