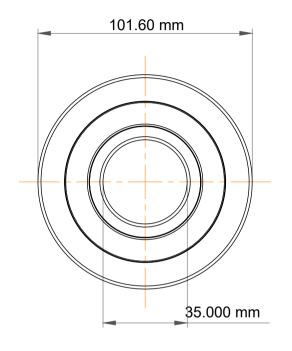

|             | Part Number | MG 307 C 1, Mast Guide Bearings   |
|-------------|-------------|-----------------------------------|
| s<br>,<br>r | Size        | 35.000 mm x 101.60 mm x 26.800 mm |
| е           | Brand       | TFL                               |