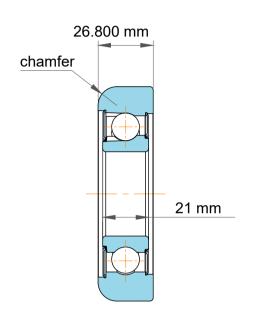

|             | Part Number | MG 307 C 1, Mast Guide Bearings   |
|-------------|-------------|-----------------------------------|
| s<br>,<br>r | Size        | 35.000 mm x 101.60 mm x 26.800 mm |
| е           | Brand       | TFL                               |